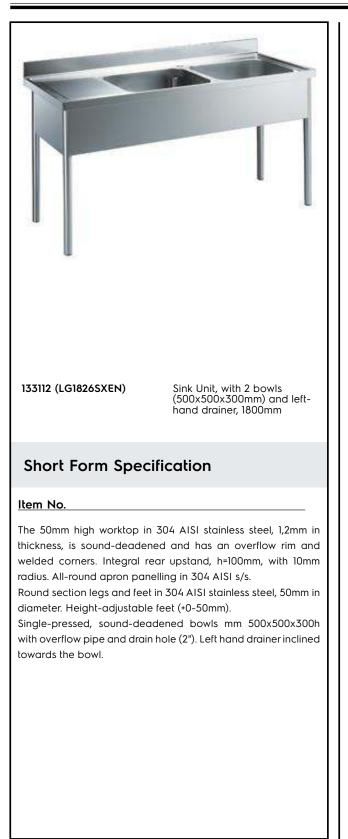

## Key Information:

| External dimensions,<br>Width:  |              |
|---------------------------------|--------------|
| 133112 (LG1826SXEN)             | 1800 mm      |
| External dimensions,<br>Depth:  | 700 mm       |
| External dimensions,<br>Height: | 900 mm       |
| Upstand Dimensions,<br>Height:  | 100 mm       |
| Upstand Dimensions,<br>Depth:   | 13 mm        |
| Upstand Dimensions,<br>Radius:  | R=10         |
| Bowls number                    | 2            |
| Bowl dimensions                 | 600x500xH320 |
| Worktop thickness:              | 50 mm        |
| Net weight:                     | 51 kg        |
|                                 |              |