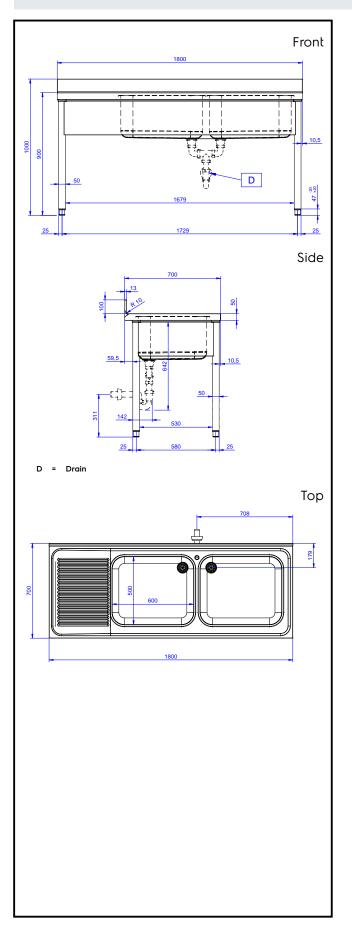

## Key Information:

| External dimensions,<br>Width:  |              |
|---------------------------------|--------------|
| 133112 (LG1826SXEN)             | 1800 mm      |
| External dimensions,<br>Depth:  | 700 mm       |
| External dimensions,<br>Height: | 900 mm       |
| Upstand Dimensions,<br>Height:  | 100 mm       |
| Upstand Dimensions,<br>Depth:   | 13 mm        |
| Upstand Dimensions,<br>Radius:  | R=10         |
| Bowls number                    | 2            |
| Bowl dimensions                 | 600x500xH320 |
| Worktop thickness:              | 50 mm        |
| Net weight:                     | 51 kg        |
|                                 |              |